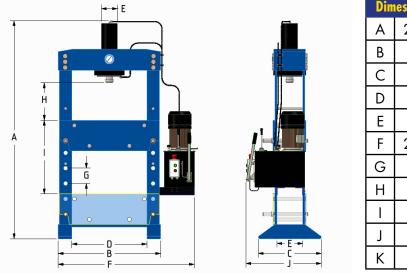

## 100 TON M/H-M /C-2 D=1500

| Technical Specifications    |              |  |
|-----------------------------|--------------|--|
| Pressure Force (kN)         | 981          |  |
| Maximum Pressure (bar)      | 258          |  |
| Movable Cylinder            | Yes          |  |
| Piston Stroke (mm)          | 380          |  |
| Oil Delivery Unit (ltr/min) | 5.64 / 17.2  |  |
| Oil Capacity (dm)           | 46           |  |
| Working Speed (mm/sec)      | 2.47         |  |
| Approach Speed (mm/sec)     | 7.54         |  |
| Return Speed (mm/sec)       | 9.06         |  |
| Motor Power (kW)            | 2.20         |  |
| Power Requirements          | 400V,3 Phase |  |
| Frequency (Hz)              | 50 / 60      |  |
| Working width (mm)          | 1500         |  |
| Weight (kg)                 | 1145         |  |

|     | Dimesnions |               |  |
|-----|------------|---------------|--|
|     | Α          | 2080          |  |
|     | В          | 1 <i>7</i> 50 |  |
|     | U          | <i>7</i> 55   |  |
|     | Δ          | 1500          |  |
|     | Ш          | 300           |  |
|     | F          | 2065          |  |
|     | G          | 150           |  |
|     | Н          | 130           |  |
|     | I          | <i>7</i> 50   |  |
|     | J          | 865           |  |
|     | K          | 250           |  |
| 220 |            |               |  |