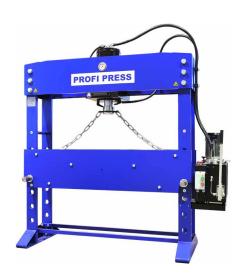

## **Motorised Workshop Press**

This 100-ton Workshop Press has a working width of 1500 mm and a 380 mm stroke and can be operated with a joystick or handpump and has 2 speeds controlled with an easy to use lever directly on the hydraulic control unit. A pressure regulation gauge is clearly displayed on the front of the machine for easy control of pressing operations.

The heavy-duty working bed has 6 adjustable positions and the bed can be adjusted using the provided chain system which works in conjunction with the hydraulic ram allowing for quick and easy adjustment for all applications.

Profi Motorised Workshop Presses are manufactured in the Netherlands and are CE **Certified** and are readily available from our stock. This machine has a **2 year** warranty.