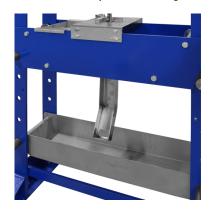

#### **Optional Accessories**

- V-Block sets
- Collection tray between feet
- Collection tray for broach tool
- Material tray for working table

| Technical Specifications    |              |  |
|-----------------------------|--------------|--|
| Pressure Force (kN)         | 147          |  |
| Maximum Pressure (bar)      | 232          |  |
| Movable Cylinder            | No           |  |
| Piston Stroke (mm)          | 600          |  |
| Oil Delivery Unit (ltr/min) | 11.8         |  |
| Working Speed (mm/sec)      | 0-30         |  |
| Approach Speed (mm/sec)     | 0-30         |  |
| Return Speed (mm/sec)       | 0-40         |  |
| Motor Power (kW)            | 5.5          |  |
| Power Requirements          | 400V,3 Phase |  |
| Frequency (Hz)              | 50 / 60      |  |
| Working width (mm)          | 650          |  |
| Insulation proection(IP)    | 54           |  |
| Weight (kg)                 | 385          |  |