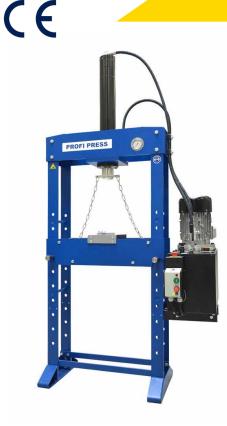

# **Broaching Press**

This broaching press from Profi Press is exclusively made in the Netherlands and has a capacity of 15 tons. The piston stroke is 600 mm and the hydraulic press includes a hand operated up/down valve for the movement of the piston, a pressure control valve and a speed control valve.

#### **Optional Accessories**

- V-Block sets
- Collection tray between feet
- Collection tray for broach tool
- Material tray for working table

| Technical Specifications    |              |  |
|-----------------------------|--------------|--|
| Pressure Force (kN)         | 147          |  |
| Maximum Pressure (bar)      | 232          |  |
| Movable Cylinder            | No           |  |
| Piston Stroke (mm)          | 600          |  |
| Oil Delivery Unit (ltr/min) | 11.8         |  |
| Working Speed (mm/sec)      | 0-30         |  |
| Approach Speed (mm/sec)     | 0-30         |  |
| Return Speed (mm/sec)       | 0-40         |  |
| Motor Power (kW)            | 5.5          |  |
| Power Requirements          | 400V,3 Phase |  |
| Frequency (Hz)              | 50 / 60      |  |
| Working width (mm)          | 650          |  |
| Insulation proection(IP)    | 54           |  |
| Weight (kg)                 | 385          |  |