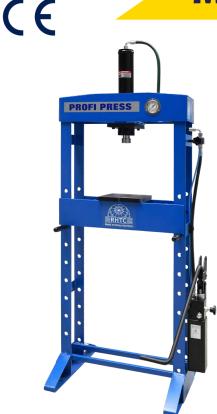

## Manual Workshop Press

This 30 ton Manual Workshop Press comes with a pump handle that can be operated either by hand or by foot. The heavy-duty fixed cylinder works in coordination with the adjustable height work table. The working width of this press is 565 mm and it weighs a hefty 165 kg.

This press comes with a integrated pressure manometer that is mounted on the press front and centre so that the operator can clearly see the pressure being applied in order to carry out the most precise pressing operations.

## **Features**

- V-Block sets
- Hand & foot operation
- Fixed cylinder
- Adjustable work table
- Presssure manometer
- Chromed piston
- Automatic piston return
- V-Block set
- Heavy Duty frame construction
- High quality hydraulic components