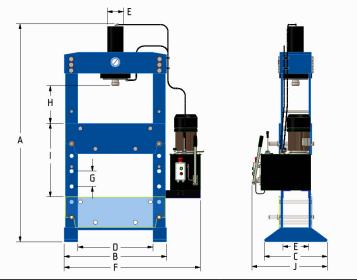

|          | Α | 2010 |
|----------|---|------|
|          | _ | 2010 |
|          | В | 685  |
|          | С | 643  |
|          | D | 565  |
|          | Е | 230  |
|          | F | 836  |
|          | G | 115  |
|          | Н | 162  |
|          | I | 920  |
|          | J | 255  |
|          | K | 115  |
| <u> </u> |   |      |

**Dimesnions** 

| Main Cylinder Diameter | 115 mm |
|------------------------|--------|
| Piston Rod Diameter    | 40 mm  |
| Piston Head Diameter   | 50 mm  |