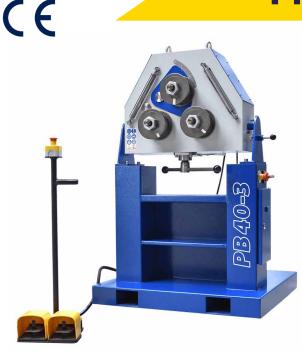

## **Profile Bender**

The PB 40-3 Profi Bender is a Profile bending machine that can be used to flat bar the easy way or hard way, solid square bar, solid round bar, tubing, pipe, rectangle tubing, box section, L-section leg in or leg out, T-Section leg in or leg out, U-section legs in or legs out, and I-Section.

The PB 40-3 has two working positions, vertical and horizontal, and has three driven rolls a standard but the operator can switch to 2 driven rolls by simply moving a lever on the side of the machine. The primary bending roll, the top roll has a position scale and is manually adjusted with a T-handle.

## **Features**

- Bend roll adjustment manual
- Two working positions
- Three driven rolls
- Sections rolls standard
- Foot pedal operated
- CE Certified (Made in EU)

PB 40-3

| Technical Specifications          |        |
|-----------------------------------|--------|
| Shaft Diameter (kW)               | 40     |
| Roll Diameter (mm)                | 150    |
| Rotational Speed of Rollers (rpm) | 10     |
| Voltage (v/Hz)                    | 400/50 |
| Driving Motor (kW)                | 1.5    |
| Adjusting way (mm)                | 120    |
| Weight (kg)                       | 355    |
| Total Lenght (mm)                 | 1100   |
| Total Width (mm)                  | 800    |
| Total Height (mm)                 | 1400   |