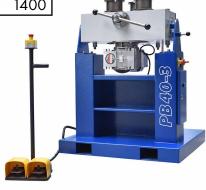

## **Features**

- Bend roll adjustment manual
- Two working positions
- Three driven rolls
- Sections rolls standard
- Foot pedal operated
- CE Certified (Made in EU)

PB 40-3

| Technical Specifications          |        |
|-----------------------------------|--------|
| Shaft Diameter (kW)               | 40     |
| Roll Diameter (mm)                | 150    |
| Rotational Speed of Rollers (rpm) | 10     |
| Voltage (v/Hz)                    | 400/50 |
| Driving Motor (kW)                | 1.5    |
| Adjusting way (mm)                | 120    |
| Weight (kg)                       | 355    |
| Total Lenght (mm)                 | 1100   |
| Total Width (mm)                  | 800    |
| Total Height (mm)                 | 1400   |