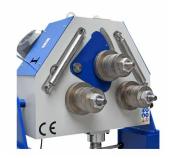

The PB 40-3 has two working positions, vertical and horizontal, and has three driven rolls a standard but the operator can switch to 2 driven rolls by simply moving a lever on the side of the machine. The primary bending roll, the top roll has a position scale and is manually adjusted with a T-handle.

## **Features**

- Bend roll adjustment manual
- Two working positions
- Three driven rolls
- Sections rolls standard
- Foot pedal operated
- CE Certified (Made in EU)

PB 40-3

| Technical Specifications          |        |
|-----------------------------------|--------|
| Shaft Diameter (kW)               | 40     |
| Roll Diameter (mm)                | 150    |
| Rotational Speed of Rollers (rpm) | 10     |
| Voltage (v/Hz)                    | 400/50 |
| Driving Motor (kW)                | 1.5    |
| Adjusting way (mm)                | 120    |
| Weight (kg)                       | 355    |
| Total Lenght (mm)                 | 1100   |
| Total Width (mm)                  | 800    |
| Total Height (mm)                 | 1400   |