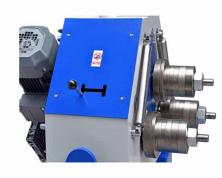

The PB 40-3 has two working positions, vertical and horizontal, and has three driven rolls a standard but the operator can switch to 2 driven rolls by simply moving a lever on the side of the machine. The primary bending roll, the top roll has a position scale and is manually adjusted with a T-handle.

## **Features**

- Bend roll adjustment manual
- Two working positions
- Three driven rolls
- Sections rolls standard
- Foot pedal operated
- CE Certified (Made in EU)

PB 40-3

| Technical Specifications          |        |
|-----------------------------------|--------|
| Shaft Diameter (kW)               | 40     |
| Roll Diameter (mm)                | 150    |
| Rotational Speed of Rollers (rpm) | 10     |
| Voltage (v/Hz)                    | 400/50 |
| Driving Motor (kW)                | 1.5    |
| Adjusting way (mm)                | 120    |
| Weight (kg)                       | 355    |
| Total Lenght (mm)                 | 1100   |
| Total Width (mm)                  | 800    |
| Total Height (mm)                 | 1400   |