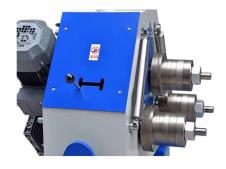

The PB 50-3H has two working positions, vertical and horizontal, and has three driven rolls a standard but the operator can switch to 2 driven rolls by simply moving a lever on the side of the machine. The primary bend-ing roll, the top roll has a position scale and is manually adjusted with a T-handle.

## **Features**

- Bend roll adjustment manual
- Two working positions
- Three driven rolls
- Sections rolls standard
- Foot pedal operated
- CE Certified (Made in EU)