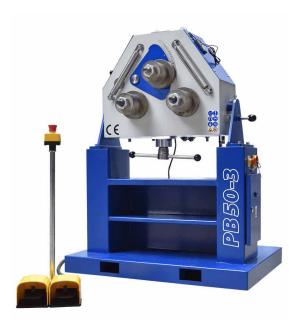

## Profile Bender

 $C \in$ 

The PB 50-3H Profi Bender is a Profile bending machine that can be used to flat bar the easy way or hard way, solid square bar, solid round bar, tubing, pipe, rectangle tubing, box section, L-section leg in or leg out, T-Section leg in or leg out, U-section legs in or legs out, and I-Section.

The PB 50-3H has two working positions, vertical and horizontal, and has three driven rolls a standard but the operator can switch to 2 driven rolls by simply moving a lever on the side of the machine. The primary bend-ing roll, the top roll has a position scale and is manually adjusted with a T-handle.

## **Features**

- Bend roll adjustment manual
- Two working positions
- Three driven rolls
- Sections rolls standard
- Foot pedal operated
- CE Certified (Made in EU)

## PB 50-3H

| Technical Specifications          |        |
|-----------------------------------|--------|
| Shaft Diameter (kW)               | 50     |
| Roll Diameter (mm)                | 150    |
| Rotational Speed of Rollers (rpm) | 10     |
| Voltage (v/Hz)                    | 400/50 |
| Driving Motor (kW)                | 1.5    |
| Adjusting way (mm)                | 120    |
| Weight (kg)                       | 430    |
| Total Lenght (mm)                 | 1200   |
| Total Width (mm)                  | 800    |
| Total Height (mm)                 | 1750   |