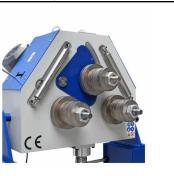

The PB 50-3H has two working positions, vertical and horizontal, and has three driven rolls a standard but the operator can switch to 2 driven rolls by simply moving a lever on the side of the machine. The primary bend-ing roll, the top roll has a position scale and is manually adjusted with a T-handle.

## **Features**

- Bend roll adjustment manual
- Two working positions
- Three driven rolls
- Sections rolls standard
- Foot pedal operated
- CE Certified (Made in EU)