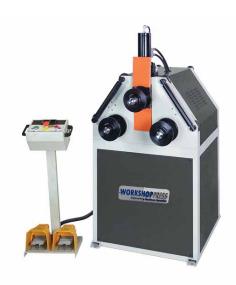

## Profile Bender PBH-50

The PBH-50-2 Profile bender has 50 mm shafts and 2 driven bottom rolls driven either by a 1-Phase or a 3-Phase motor and comes with a standard set of section rolls that are configurable and are suitable for most bending applications of square or angular profiles. If you wish to bend round tubes or pipe, we have tools ready to go off the shelf for all common sizes such as 42.2 mm and 48.3 mm outside diameters along with many other sizes being readily available. If you are wanting to bend custom

profiles all we need from you is either a drawing or a piece of the profile and we can quote your custom rolls.

The top roll is a bearing roll and its position is adjusted with a hydraulic cylinder. The top roll position is controlled by up and down buttons and its position is displayed on a DRO allowing for the top roll to be accurately positioned thus producing accurate bends. The Profile Bender Machine can be flipped 90 degrees backwards onto its back pads to make larger and longer bending applications easier in the horizontal plane and the roll speed is controlled with a potentiometer. Direction of the rolls are controlled with an easy to use foot pedal pendant.