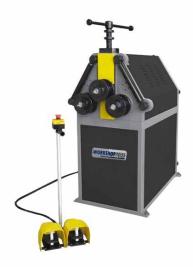

## Profile Bender PBM-45

The PBM-45 Profile bender has 45 mm shafts and 3 driven rolls driven either by a 1-Phase or a 3-Phase motor and comes with a standard set of section rolls that are configurable and are suitable for most bending applications of square or angular profiles. If you wish to bend round tubes or pipe, we have tools ready to go off the shelf for all common sizes such as 42.2 mm and 48.3 mm outside diameters along with many other sizes being readily available. If you are wanting to bend custom

profiles all we need from you is either a drawing or a piece of the profile and we can quote your custom rolls.

The top roll is a drieven roll and is adjusted with a fine threaded T-Screw mechanism and the distance is controlled with a scale on the side of the top roll which can produce accurate bends. The machine flips backwards 90 degrees onto its back pads to make larger and longer bending applications easier in the horizontal plane and the roll speed is controlled with a potentiometer. Direction of the rolls are controlled with an easy to use foot pedal pendant. All Workshoppress.co.uk machines are CE Certified and manufactured according to the most recent directives and come with a CE Certificate.

| Technical Specifications          |             |  |
|-----------------------------------|-------------|--|
| Driven Rolls                      | 3           |  |
| Top Roll Adjustment               | Manual      |  |
| Rotational Speed of Rollers (rpm) |             |  |
| Shaft Diameter (mm)               | 45          |  |
| Driving Motor (Hp)                | 5           |  |
| Power (50 Hz, 1-Phase & 3-Phase)  | 220/400V    |  |
| Shipping Weight (Kg)              | 480         |  |
| Total Lenght (mm)                 | 1200        |  |
| Total Width (mm)                  | <i>77</i> 0 |  |
| Total Height (mm)                 | 1400        |  |