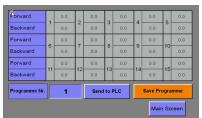

## **Optional Accessories**

- Flat Bar Bending
- Round Tube and Pipe Bending
- Punches and dies for holes
- Cutting and Cropping
- Various V-Dies and V-Blocks

**CNC Controller** 

**Standard Controller**