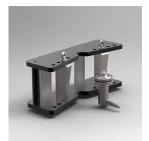

The different tools available for Horizontal press brakes are countless but some of the most common tools are for metal folding, bending, punching, crimping, cutting and other tools for bending tube, pipe and metal profiles are also available. Some optional tools are portrayed underneath the machine.

## **Optional Accessories**

- Flat Bar Bending
- Round Tube and Pipe Bending
- Punches and dies for holes
- Cutting and Cropping
- Various V-Dies and V-Blocks

**CNC Controller** 

**Standard Controller**