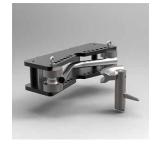

The different tools available for Horizontal press brakes are countless but some of the most common tools are for metal folding, bending, punching, crimping, cutting and other tools for bending tube, pipe and metal profiles are also available. Some optional tools are portrayed underneath the machine.

## **Optional Accessories**

- Flat Bar Bending
- Round Tube and Pipe Bending
- Punches and dies for holes
- Cutting and Cropping
- Various V-Dies and V-Blocks

**CNC Controller** 

**Standard Controller**