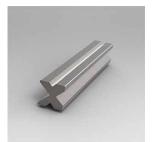

The different tools available for Horizontal press brakes are countless but some of the most common tools are for metal folding, bending, punching, crimping, cutting and other tools for bending tube, pipe and metal profiles are also available. Some optional tools are portrayed underneath the machine.

## **Optional Accessories**

- Flat Bar Bending
- Round Tube and Pipe Bending
- Punches and dies for holes
- Cutting and Cropping
- Various V-Dies and V-Blocks

**CNC Controller** 

**Standard Controller**