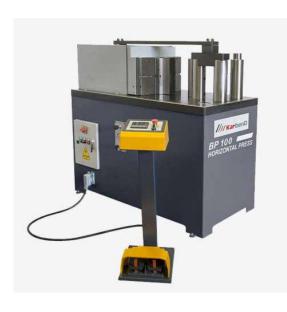

## **Horizontal Press**

The PBH-100 Standard and NC Horizontal Hydraulic Press Machine 100 Ton models are extremely versatile and is ideal for precision bending, straightening, punching, and shearing making it possible to produce a vast assortment of different parts such as braces, hooks, rings, brackets, clips from heavy-duty metal.

## **Features**

- Control for stroke length
- Press flow control valve
- Pressure manometer
- V-Die and Receptor Included
- Back gauge
- Pin holes fo various tools

## HPB-100 Series Standard / NC

| Technical Specifications    |                 |
|-----------------------------|-----------------|
| Force (tons)                | 100             |
| Oil Tank Capacity (litres)  | 120             |
| Bending Capacity Flat (mm)  | per application |
| Bending Capacity Tubes (mm) | per application |
| Stroke (mm)                 | 285             |
| Height of Tooling (mm)      | 300             |
| Working speed (mm/sec)      | 10              |
| Return Speed (mm/sec)       | 10              |
| Motor (kW)                  | 10              |
| Weight (Kg)                 | 1700            |
| Table Size (LxW)            | 750 x 1425      |
| Working Height (mm)         | 930             |
| Size Length (mm)            | 1430            |
| Size Width (mm)             | <i>7</i> 50     |
| Size Height (mm)            | 1450            |
| Packaging (cm)              | 150 x 75 x 180  |