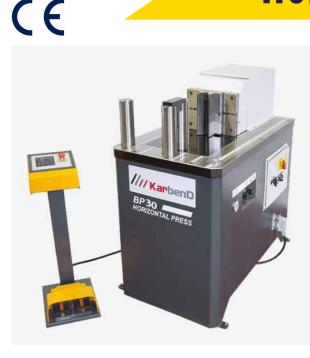

## **Horizontal Press**

The PBH-30 Standard and NC Horizontal Hydraulic Press Machine 30 Ton models are extremely versatile and is ideal for precision bending, straightening, punching, and shearing making it possible to produce a vast assortment of different parts such as braces, hooks, rings, brackets, clips from heavy-duty metal.

## HPB-30 Series Standard / NC

| Technical Specifications    |               |  |  |  |  |  |  |
|-----------------------------|---------------|--|--|--|--|--|--|
| Force (tons)                | 30            |  |  |  |  |  |  |
| Oil Tank Capacity (litres)  | 30            |  |  |  |  |  |  |
| Bending Capacity Flat (mm)  | 200 x 18      |  |  |  |  |  |  |
| Bending Capacity Tubes (mm) | 60 x 4        |  |  |  |  |  |  |
| Stroke (mm)                 | 285           |  |  |  |  |  |  |
| Height of Tooling (mm)      | 250           |  |  |  |  |  |  |
| Working speed (mm/sec)      | 10            |  |  |  |  |  |  |
| Return Speed (mm/sec)       | 10            |  |  |  |  |  |  |
| Motor (kW)                  | 3             |  |  |  |  |  |  |
| Weight (Kg)                 | 1050          |  |  |  |  |  |  |
| Table Size (LxW)            | 660 x 1250    |  |  |  |  |  |  |
| Working Height (mm)         | 930           |  |  |  |  |  |  |
| Size Length (mm)            | 1250          |  |  |  |  |  |  |
| Size Width (mm)             | 650           |  |  |  |  |  |  |
| Size Height (mm)            | 1250          |  |  |  |  |  |  |
| Packaging (cm)              | 70 x130 x 175 |  |  |  |  |  |  |