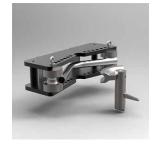

The different tools available for Horizontal press brakes are countless but some of the most common tools are for metal folding, bending, punching, crimping, cutting and other tools for bending tube, pipe and metal profiles are also available. Some optional tools are portrayed underneath the machine.

## **Optional Accessories**

- Flat Bar Bending
- Round Tube and Pipe Bending
- Punches and dies for holes
- Cutting and Cropping
- Various V-Dies and V-Blocks

| Programme Nr. |    |     | '  |             |       |     | Main Screen    |     |     |     |
|---------------|----|-----|----|-------------|-------|-----|----------------|-----|-----|-----|
|               | 1  |     |    | Send to PLC |       |     | Save Programme |     |     |     |
| Backward      |    | 0.0 | 12 | 0.0         | 13    | 0.0 |                | 0.0 | 13  | 0.0 |
| Forward       | 11 | 0.0 | 12 | 0.0         | 13-   | 0.0 | 14-            | 0.0 | 15- | 0.0 |
| Backward      | 0  | 0.0 |    | 0.0         | l     | 0.0 | 9              | 0.0 | 1,0 | 0.0 |
| Forward       | 6  | 0.0 | 7  | 0.0         | - 8 - | 0.0 | 9              | 0.0 | 10  | 0.0 |
| Backward      | 1  | 0.0 | 2  | 0.0         | ]     | 0.0 | 1"             | 0.0 | ] [ | 0.0 |
| Porward       |    | 0.0 | 2  | 0.0         | - 3 - | 0.0 | 4              | 0.0 | - 5 | 0.0 |