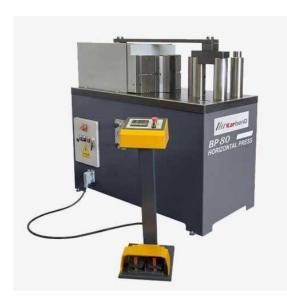

## **Horizontal Press**

The PBH-80 Standard and NC Horizontal Hydraulic Press Machine 80 Ton models are extremely versatile and is ideal for precision bending, straightening, punching, and shearing making it possible to produce a vast assortment of different parts such as braces, hooks, rings, brackets, clips from heavy-duty metal.

## **Features**

- Control for stroke length
- Press flow control valve
- Pressure manometer
- V-Die and Receptor Included
- Back gauge
- Pin holes fo various tools