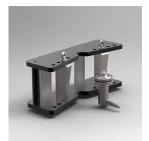

The different tools available for Horizontal press brakes are countless but some of the most common tools are for metal folding, bending, punching, crimping, cutting and other tools for bending tube, pipe and metal profiles are also available. Some optional tools are portrayed underneath the machine.

## **Optional Accessories**

- Flat Bar Bending
- Round Tube and Pipe Bending
- Punches and dies for holes
- Cutting and Cropping
- Various V-Dies and V-Blocks

| Programme Nr. |    |     | '  |             |       |     | Main Screen    |     |     |     |
|---------------|----|-----|----|-------------|-------|-----|----------------|-----|-----|-----|
|               | 1  |     |    | Send to PLC |       |     | Save Programme |     |     |     |
| Backward      |    | 0.0 | 12 | 0.0         | 13    | 0.0 |                | 0.0 | 13  | 0.0 |
| Forward       | 11 | 0.0 | 12 | 0.0         | 13-   | 0.0 | 14-            | 0.0 | 15- | 0.0 |
| Backward      | 0  | 0.0 |    | 0.0         | l     | 0.0 | 9              | 0.0 | 1,0 | 0.0 |
| Forward       | 6  | 0.0 | 7  | 0.0         | - 8 - | 0.0 | 9              | 0.0 | 10  | 0.0 |
| Backward      | 1  | 0.0 | 2  | 0.0         | ]     | 0.0 | 1"             | 0.0 | ] [ | 0.0 |
| Porward       |    | 0.0 | 2  | 0.0         | - 3 - | 0.0 | 4              | 0.0 | - 5 | 0.0 |