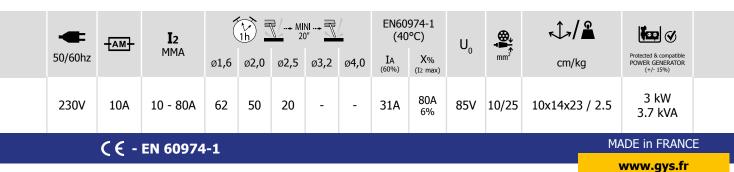

## MMA

10⊳80 A

Welding unit with inverter technology piloted bt microprocessor.

The arc dynamic of the product is unique and revolutionary on the market.

Can be used with all types of electrodes: rutile, stainless steel, cast iron in direct current.