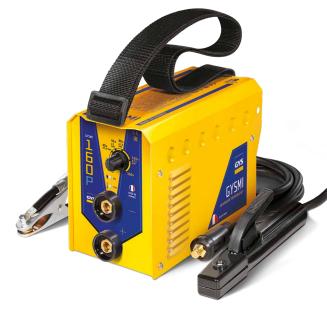

## GYSMI 160P

Ref. 030435 Ref. 030077

Welding unit with inverter technology piloted by microprocessor.

The arc dynamic of the product is unique and revolutionary on the market.

Can be used with all types of electrodes: rutile, basic, stainless steel, cast iron in direct current.

Very handy, thanks to its small weight (4,1 kg), its highly reduced volume and its very low consumption (plug16A with AM fuse).

- ✓ Constant welding power.
- ✓ Very smooth melting due to the direct current.
- ✓ Insensate to supply current fluctuations or to the arc length.
- Very good penetration and perfect arc stability.

Delivered in bundle with (ref. 030435):

- Earth cable (1.6m / ø16mm<sup>2</sup>)
- Electrode holder (2m / ø16mm²)
- Techno 11 helmet

Delivered in suitcase with (ref. 030077):

- Earth cable (1.6m / ø16mm<sup>2</sup>)
- Electrode holder (2m / ø16mm²)