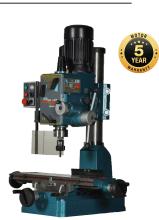

## Geared head milling and drilling machines - SCANTOOL 40BK AUT

Item Number: 100724001

## Heavy duty drilling and milling machine

- Geared head type
- Automatic feed
- Sturdy Construction
- Noiseless
- Tilting head
- 2-speed motor with 12 spindle speeds
- Reversible
- Quick delivery
- Competitive prices