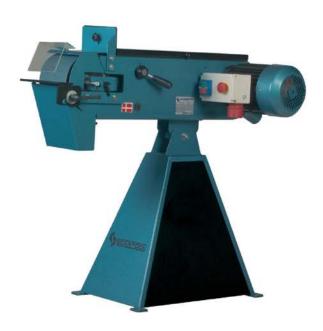

## Industrial Belt Grinder for workshops and Industry - SCANTOOL 100

Item Number: 430233140

Industrial belt grinder with following features

- Danish top quality
- With extra long grinding table
- Separate emergency stop
- Motor brake standard
- Reliable
- Simple and practical operation
- Easy to adjust
- Quick belt change without tools
- 5-year guarantee on the motor
- Optimal safety

| On Pedestal              | √        |  |
|--------------------------|----------|--|
|                          | ✓        |  |
| Without exhaust          | *        |  |
| Belt speed (m/sec)       | 30       |  |
| Exhaust (m³/h)           | 630      |  |
| Grinding belt (mm)       | 100x2000 |  |
| Grinding table (mm)      | 605      |  |
| Machine height (mm)      | 1000     |  |
| Machine length (mm)      | 1025     |  |
| Machine width (mm)       | 550      |  |
| Motor(HP)                | 4,8      |  |
| Net weight (kg)          | 86       |  |
| Number of spindle speeds | 1        |  |