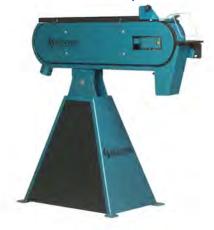

## Industrial Belt Grinder for workshops and Industry - SCANTOOL 50

Item Number: 430231120

Industrial belt grinder with following features

- Danish top quality
- Separate emergency stop
- Motor brake standard
- Reliable
- Simple and practical operation
- Easy to adjust
- Quick belt change without tools
- 5-year guarantee on the motor
- Optimal safety

## www.WorkshopPress.co.uk

| Product Specifications           |                     |  |
|----------------------------------|---------------------|--|
| On Pedestal                      | ~                   |  |
| Without exhaust                  | $\checkmark$        |  |
| Belt speed (m/sec)               | 30                  |  |
| Exhaust (m³/h)                   | 630                 |  |
| Grinding belt (mm)               | 50x2000             |  |
| Grinding table (mm)              | 605                 |  |
| Machine height (mm)              | 1000                |  |
| Machîne length (mm)              | 1025                |  |
| Machine width (mm)               | 500                 |  |
| Motor (HP)                       | 3,6                 |  |
| Net weight (kg)                  | 70                  |  |
| Number of spindle speeds         | 1                   |  |
| Rpm                              | 2800/3300           |  |
| Voltage                          | 3x400/440V-50/60 Hz |  |
| Wheel size, Contact wheel (ø mm) | 200x50x42           |  |