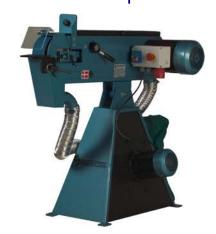

## Industrial Belt Grinder for workshops and Industry - SCANTOOL 50X

Item Number: 430231220

Industrial belt grinder with following features

- Danish top quality
- Built-in double exhaust system
- Separate emergency stop
- Motor brake standard
- Reliable
- Simple and practical operation
- Easy to adjust
- Quick belt change without tools
- 5-year guarantee on the motor
- Optimal safety

www.WorkshopPress.co.uk

|                          | ✓                   |
|--------------------------|---------------------|
| On Pedestal              | <b></b>             |
| With exhaust             | ✓                   |
| Belt speed (m/sec)       | 30                  |
| Exhaust (m³/h)           | 630                 |
| Grinding belt (mm)       | 50x2000             |
| Grinding table (mm)      | 605                 |
| Machine height (mm)      | 1000                |
| Machine length (mm)      | 1025                |
| Machine width (mm)       | 500                 |
| Motor(HP)                | 3,6                 |
| Net weight (kg)          | 84                  |
| Number of spindle speeds | 1                   |
| Rpm                      | 2800/3300           |
| Voltage                  | 3x400/440V-50/60 Hz |