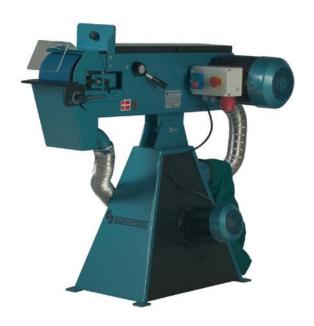

## Industrial Belt Grinder for workshops and Industry - Scantool 150X

Item Number: 430234240

Industrial belt grinder with following features

- Danish top quality
- With built in double exhaust system
- Separate emergency stop
- Motor brake standard
- Reliable
- Simple and practical operation
- Easy to adjust
- Quick belt change without tools
- 5-year guarantee on the motor
- Optimal safety

| On Pedestal              | √*         |  |
|--------------------------|------------|--|
| With exhaust             | <b>√</b> * |  |
| Belt speed (m/sec)       | 30         |  |
| Exhaust (m³/h)           | 630        |  |
| Grinding belt (mm)       | 150×2000   |  |
| Grinding table (mm)      | 605        |  |
| Machine height (mm)      | 1000       |  |
| Machine length (mm)      | 1025       |  |
| Machine width (mm)       | 600        |  |
| Motor(HP)                | 4,8        |  |
| Net weight (kg)          | 114        |  |
| Number of spindle speeds | 1          |  |