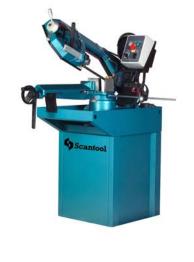

## Metal Band Saws - SCANTOOL 220GSHT

Item Number: 500712150

Metal cutting band saw with

- Rotatable head
- · Length stop with scale
- · Hydraulic feeding cylinder
- Quick release on vice
- · Limit switch for blade tension
- Manufactured according to CE regulations
- · Easy access to control box.
- Blade tension with limit switch.
- · Hydraulic tension.