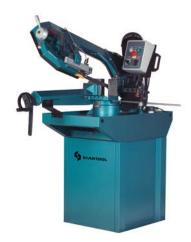

## Metal Band Saws - SCANTOOL 280GSHT

Item Number: 500712750

Metal cutting band saw with

- Rotatable head
- · Length stop with scale
- Hydraulic feeding cylinder
- Quick release on vice
- Manufactured according to CE regulations
- · Easy access to control box.
- Blade tension with limit switch.
- Hydraulic tension.