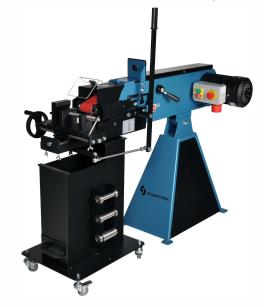

## Belt grinder with pipe notching attachment - SCANTOOL 75RB

Item Number: 430232145

**Scantool 75 and 150 RB/RBX** are, first andforemost, pipe notchers which grind pipes of all types (round, square, solid) and with diameters of between 17 mm and 100 mm.

However, the RB and RBX models are more than just efficient pipe grinders.

They can be converted into a normal belt sander in just minutes when all pipe grinding tasks are finished. They can then be used for standard grinding tasks.

If you need to grind the pipes with a centreless grinder, you can attach the centreless unit onto the 75 model: 3 grinding processes in one machine.

Model RBX is delivered complete with built-in exhaust system.

## **Product Specifications**

| On Pedestal              | $\checkmark$        |
|--------------------------|---------------------|
| Without exhaust          | $\checkmark$        |
| Grinding angles          | 0-60°               |
| Grinding belt (mm)       | 75x2250 / 75x2000   |
| Grinding table (mm)      | 75x605              |
| Machine height (mm)      | 1020                |
| Machine length (mm)      | 1350                |
| Machine width (mm)       | 570                 |
| Motor (HP)               | 4,1                 |
| Net weight (kg)          | 116                 |
| Number of spindle speeds | 1                   |
| Pipe dimension (ø mm)    | 17-70               |
| Rpm                      | 2800/3300           |
|                          |                     |
| Saw speed (m/min)        | 30                  |
| Voltage                  | 3x400/440V-50/60 Hz |