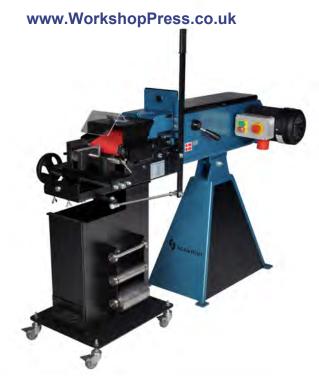

## Belt grinder with pipe notching attachment - SCANTOOL 150RB

Item Number: 430234156

**Scantool 75 and 150 RB/RBX** are, first and foremost, pipe notchers which grind pipes of all types (round, square, solid) and with diameters of between 17 mm and 100 mm.

However, the RB and RBX models are more than just efficient pipe grinders.

They can be converted into a normal belt sander in just minutes when all pipe grinding tasks are finished. They can then be used for standard grinding tasks.

If you need to grind the pipes with a centreless grinder, you can attach the centreless unit onto the 75 model: 3 grinding processes in one machine.

Model RBX is delivered complete with built-in exhaust system.