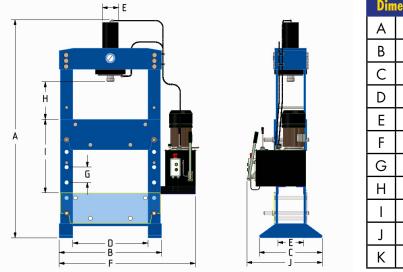

|  | Dillioning |             |
|--|------------|-------------|
|  | Α          | 2120        |
|  | В          | 1000        |
|  | U          | 695         |
|  | D          | <i>7</i> 50 |
|  | Е          | 260         |
|  | F          | 1315        |
|  | Ġ          | 150         |
|  | Τ          | 197         |
|  | _          | <i>7</i> 50 |
|  | J          | 805         |
|  | K          | 200         |
|  |            |             |