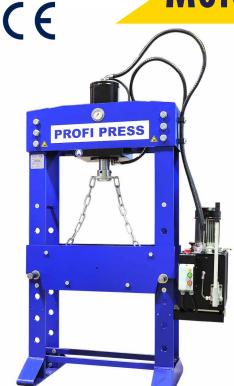

## **Motorised Workshop Press**

This **60-ton Workshop Press** has a working width of 750 mm and a 380 mm stroke and can be operated with a joystick or handpump and has 2 speeds controlled with an easy to use lever directly on the hydraulic control unit. A pressure regulation gauge is clearly displayed on the front of the machine for easy control of pressing operations.

The heavy-duty working bed has 6 adjustable positions and the bed can be adjusted using the provided chain system which works in conjunction with the hydraulic ram allowing for quick and easy adjustment for all applications.

Profi Motorised Workshop Presses are manufactured in the Netherlands and are CE **Certified** and are readily available from our stock. This machine has a **2 year** warranty.