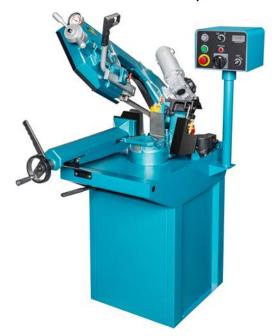

## Metal Band Saws - SCANTOOL 220GSHE

Item Number: 500712720

Metal cutting band saw with

- DC Motor w/variable speed
- Digital readout of blade speed
- Manometer for correct blade tension
- Feeding handle on saw bow w/manual or auto control.
- Rotatable head
- Length stop with scale
- Hydraulic feeding cylinder
- Quick release on vice
- Easy access to control box.
- Manufactured according to CE regulations

## **Product Specifications**

| Machine height (mm)      | 1370            |
|--------------------------|-----------------|
| Machine length (mm)      | 1280            |
| Machine width (mm)       | 510             |
| Motor (HP)               | 1,0             |
| Net weight (kg)          | 180             |
| Saw blade (mm)           | 2085x20x0,9     |
| Saw speed (m/min)        | 20-83           |
| Sawing capacity 0° (mm)  | ø180/180×180    |
| Sawing capacity 45° (mm) | ø115/110x110    |
| Sawing capacity 60° (mm) | ø70/70x70       |
| Voltage                  | 1x230V-50/60 Hz |