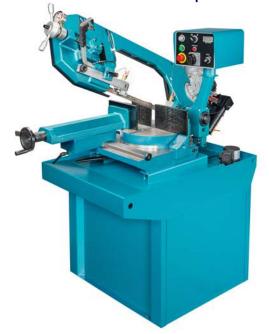

## Metal Band Saws - SCANTOOL 320GSHE

Item Number: 500712820

Metal cutting band saw with

- DC Motor w/variable speed
- Digital readout of blade speed
- Manometer for correct blade tension
- Feeding handle on saw bow w/manual or auto control.
- Rotatable head
- Length stop with scale
- Hydraulic feeding cylinder
- Quick release on vice
- · Easy access to control box.
- Manufactured according to CE regulations

## **Product Specifications**

| Machine height (mm)      | 1380            |
|--------------------------|-----------------|
| Machine length (mm)      | 1420            |
| Machine width (mm)       | 510             |
| Motor (HP)               | 1,5             |
| Net weight (kg)          | 205             |
| Saw blade (mm)           | 2450x27x0,9     |
| Saw speed (m/min)        | 20-83           |
| Sawing capacity 0° (mm)  | ø255/240x240    |
| Sawing capacity 45° (mm) | ø200/190x190    |
| Sawing capacity 60° (mm) | ø115/115x115    |
| Voltage                  | 1x230V-50/60 Hz |