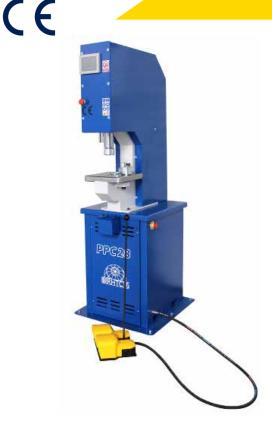

## **C-Frame Press**

The Profi Press C-Frame Press by RHTC is manufactured in Europe and is appropriate for a wide variety of applications such as stamping, notching, cutting, punching, riveting, and many others. The machine comes with a high-quality NC controller that makes it easy to control the piston stroke. The standard control system makes it possible to control the accuracy of the piston stroke up to 100 microns. At the bottom of the stroke, a holding period can be programmed from 0 to 2 seconds in length.

The PPC-50 has two working modes: manual and semi-automatic. The working table comes with a 40 mm central hole which facilitates punching operations, allowing punched out slugs to fall freely through the hole into the collection tray keeping your workshop neat, tidy, and safe. Speed and pressing force are easily adjusted with the hydraulic adjustment valves. System pressing pressure is

The main piston has an  $M55 \times 2$  threaded end making it possible to attach a wide variety of tools and fixtures to the end of the piston. The PPC-50 by RHTC Profi Press is manufactured in EU according to CE directives and delivered directly from our warehouse with CE Certification.