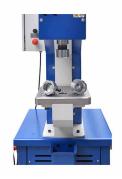

The PPC-50 has two working modes: manual and semi-automatic. The working table comes with a 40 mm central hole which facilitates punching operations, allowing punched out slugs to fall freely through the hole into the collection tray keeping your workshop neat, tidy, and safe. Speed and pressing force are easily adjusted with the hydraulic adjustment valves. System pressing pressure is

The main piston has an  $M55 \times 2$  threaded end making it possible to attach a wide variety of tools and fixtures to the end of the piston. The PPC-50 by RHTC Profi Press is manufactured in EU according to CE directives and delivered directly from our warehouse with CE Certification.