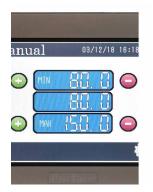

## **C-Frame Press**

The Profi Press C-Frame Press by RHTC is manufactured in Europe and is appropriate for a wide variety of applications such as stamping, notching, cutting, punching, riveting, and many others. The machine comes with a high-quality NC controller that makes it easy to control the piston stroke. The standard control system makes it possible to control the accuracy of the piston stroke up to 100 microns. At the bottom of the stroke, a holding period can be programmed from 0 to 2 seconds in length.

## **Features**

- NC Control Piston Stroke
- Manual or Semi-auto
- Flow adjustment valve
- Integrated manometer