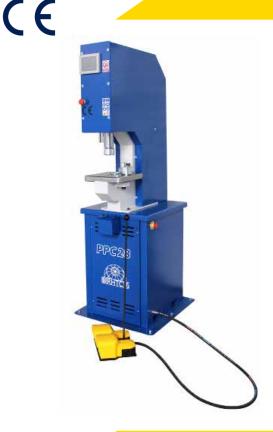

## **C-Frame Press**

The Profi Press C-Frame Press by RHTC is manufactured in Europe and is appropriate for a wide variety of applications such as stamping, notching, cutting, punching, riveting, and many others. The machine comes with a high-quality NC controller that makes it easy to control the piston stroke. The standard control system makes it possible to control the accuracy of the piston stroke up to 100 microns. At the bottom of the stroke, a holding period can be programmed from 0 to 2 seconds in length.

The PPC-80 has two working modes: manual and semi-automatic. The working table comes with a 40 mm central hole which facilitates punching operations, allowing punched out slugs to fall freely through the hole into the collection tray keeping your workshop neat, tidy, and safe. Speed and pressing force are easily adjusted with the hydraulic adjustment valves. System pressing pressure is

The main piston has an  $M55 \times 2$  threaded end making it possible to attach a wide variety of tools and fixtures to the end of the piston. The PPC-80 by RHTC Profi Press is manufactured in EU according to CE directives and delivered directly from our warehouse with CE Certification.