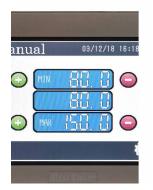

## **C-Frame Press**

The Profi Press C-Frame Press by RHTC is manufactured in Europe and is appropriate for a wide variety of applications such as stamping, notching, cutting, punching, riveting, and many others. The machine comes with a high-quality NC controller that makes it easy to control the piston stroke. The standard control system makes it possible to control the accuracy of the piston stroke up to 100 microns. At the bottom of the stroke, a holding period can be programmed from 0 to 2 seconds in length.

## **Features**

- NC Control Piston Stroke
- Manual or Semi-auto
- Flow adjustment valve
- Integrated manometer