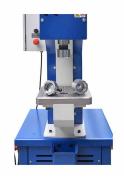

The PPC-80 has two working modes: manual and semi-automatic. The working table comes with a 40 mm central hole which facilitates punching operations, allowing punched out slugs to fall freely through the hole into the collection tray keeping your workshop neat, tidy, and safe. Speed and pressing force are easily adjusted with the hydraulic adjustment valves. System pressing pressure is

The main piston has an  $M55 \times 2$  threaded end making it possible to attach a wide variety of tools and fixtures to the end of the piston. The PPC-80 by RHTC Profi Press is manufactured in EU according to CE directives and delivered directly from our warehouse with CE Certification.