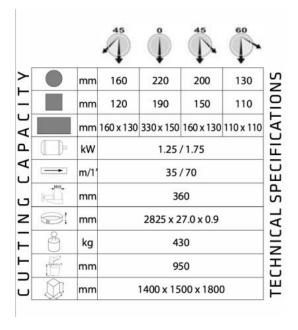

## Bandsaw Semi-automatic

The SN 300 SA Semi-automatic bandsaw has a base in cast iron with ample circular support plate which turns with the large bow. The turntable supporting bow rotates on a ball track guaranteeing easy adjustment to different cutting angles. The bow can be adjusted for 90° cuts or using the adjustable mechanic stops for 45° right or 60° left cuts.

Rapid Clamping

CE

- Bow hinged on conical bearings
- Hydraulic cylinder fro bow movement with adjustment of descent speed
- Blade supported by two blade guides
- Adjustable roller bearings
- Adjustable machine parts
- Drive pedal for semi-automatic cycle
- Lubrication/refrigeration system for band with electric pump
- Protection guards
- Band rotation sensor
- Spring action band tension
- Bar stop with millimetric bar