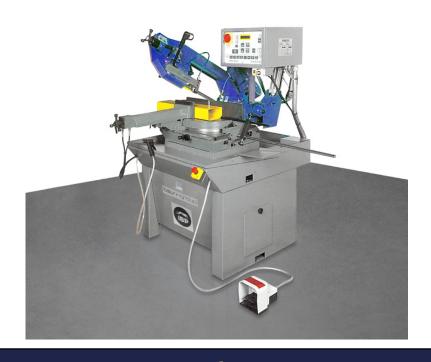

## Bandsaw Semi-automatic

The SN 300 SA Semi-automatic bandsaw has a base in cast iron with ample circular support plate which turns with the large bow. The turntable supporting bow rotates on a ball track guaranteeing easy adjustment to different cutting angles. The bow can be adjusted for 90° cuts or using the adjustable mechanic stops for 45° right or 60° left cuts.

Rapid Clamping

CE

- Bow hinged on conical bearings
- Hydraulic cylinder fro bow movement with adjustment of descent speed
- Blade supported by two blade guides
- Adjustable roller bearings
- Adjustable machine parts
- Drive pedal for semi-automatic cycle
- Lubrication/refrigeration system for band with electric pump
- Protection guards
- Band rotation sensor
- Spring action band tension
- Bar stop with millimetric bar

## **SN 300 SA**