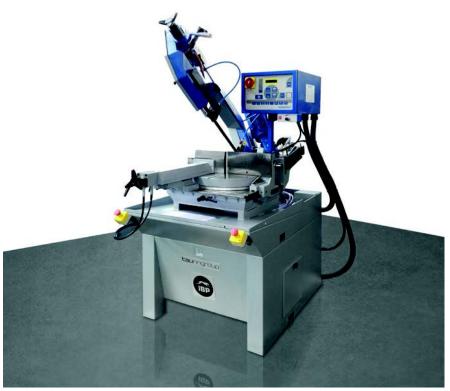

## Bandsaw

The SN 420 Semi-automatic bandsaw has a base in cast iron with ample circular support plate which turns with the large bow. The turntable supporting bow rotates on a ball track guaranteeing easy adjustment to different cutting angles. The bow can be adjusted for 90° cuts or using the adjustable mechanic stops for 45° right or 60° left cuts.

- Blade supported by two blade guides
- Adjustable roller bearings
- Adjustable machine parts
- Bar stop with millimetric bar
- Band rotation sensor
- Protection guards

( (

- Bow tilting on conical roller bearings
- Hydraulic cylinder controls bow descent with adjustable speed
- Drive pedal for semi-automatic cycle
- Double safety switches on pedestal
- Lubrication/refrigeration system for band tightening

## **SN 420 SA**