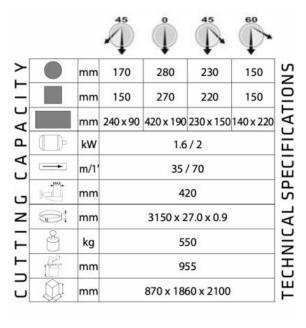

## Bandsaw

The SN 420 Semi-automatic bandsaw has a base in cast iron with ample circular support plate which turns with the large bow. The turntable supporting bow rotates on a ball track guaranteeing easy adjustment to different cutting angles. The bow can be adjusted for 90° cuts or using the adjustable mechanic stops for 45° right or 60° left cuts.